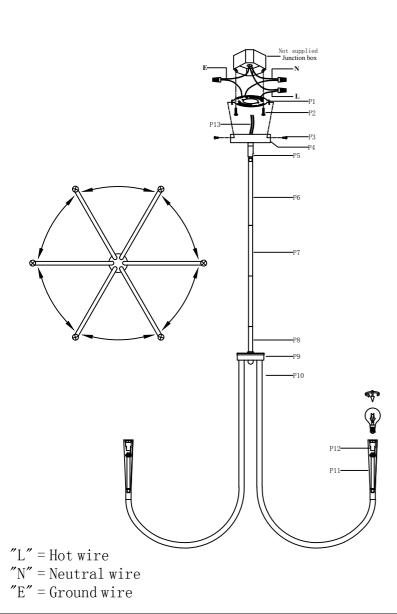

## **Installation instructions:**

- 1. Black wire from ceiling(junction box) attaches to "L"wire from the fixture.
- 2. White wire from ceiling(junction box) attaches to "N"wire from the fixture.
- 3. "E" wire from the fixture is attaced to the mounting bracket and an additional "E" wire from the mounting bracket must be secured to the junction box.
- 4.Secure mounting bracket to the junction box.
- 5.Insert the mounting bracket screw(P2) into the mounting bracket (P1).

6.Twist rod(P8) to wire box(P9), Assemble other 3 rods, connect Universal head(P5) with the rod(P6). 7.Separate and adjust the lamp arms, use the screw(P3) to lock the lamp body to the mounting bracket (P1) on the ceiling.

8.Install E12 light source.(Bulbs not supplied) The end!

| PARTS LIS                         | Γ |
|-----------------------------------|---|
| ~ ~ ~ ~ ~ ~ ~ ~ ~ ~ ~ ~ ~ ~ ~ ~ ~ |   |

| [             | _    |         |                                   |     |
|---------------|------|---------|-----------------------------------|-----|
| Part Number   | Part | Picture | Description                       | Qty |
| CP7R01C       | P1   | Ø       | mounting bracket<br>Φ4.53"*H0.59" | 1   |
|               | P2   | வ்லை    | Mounting bracket screw            | 2   |
|               | Ρ3   | 1       | Screw                             | 2   |
|               | P4   |         | Сапору Ф4.72"*H0.98"              | 1   |
|               | Ρ5   |         | Universal head<br>Φ0.59″*H2.24″   | 1   |
| ROD3013C      | P6   |         | Rod (L16"*Ф0.5")                  | 1   |
|               | Ρ7   |         | Rod (L12"*Ф0.5")                  | 2   |
|               | P8   |         | Rod (L6"*Ф0.5")                   | 1   |
| P-LD722D42C-1 | Р9   | Ē       | Wire Box Φ3.1"*H1.4"              | 1   |
|               | P10  |         | Lamp arm L24.6″                   | 6   |
|               | P11  |         | Socket rings                      | 6   |
|               | P12  | Ţ       | E12 holder                        | 6   |
|               | P13  | *       | UL18#, L56″                       | 1   |